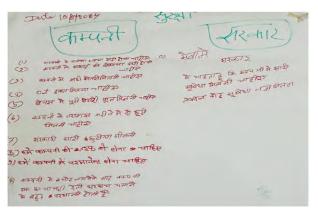

#### 10.5 They decided three key objectives for their research report

The conversations started with sharing of individual experiences by workers and then formalised into some concrete objectives:

- 1. Understanding the key safety issues faced by the workers in auto component factories
- 2. Understanding some of key reasons for the persistence of these issues
- 3. Listing out some important recommendations from the workers to government officials, and factory owners and management

## 10.6 They followed five steps to make their recommendations

The group followed these five steps for building their conversation and to come up with their recommendations: