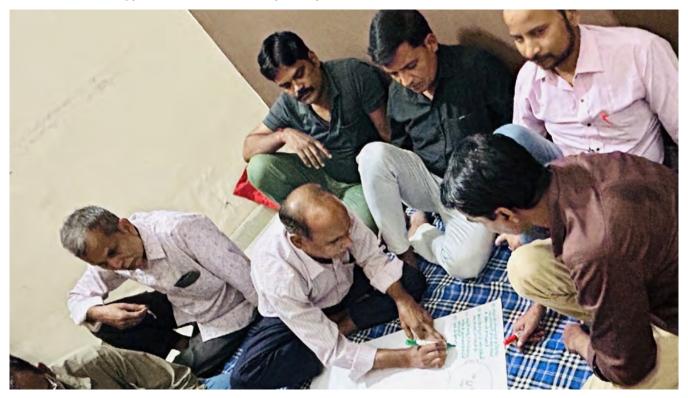

The focus of the participatory processes was to enable discussions that bring out the direct experiences of the participants through use of the thought-provoking participatory tools such as factory resource mapping, body mapping and daily schedule mapping to evolve all dimensions of worker safety, identify the key causes of poor safety, and build recommendations for the various stakeholders.

The findings from the various research tools used, brought forth issues and ideas that were often unknown, unrecognised, or unacknowledged.

All the experiences and quotations in this report have not been attributed to a single worker but depict observations made during the collective discussion processes.