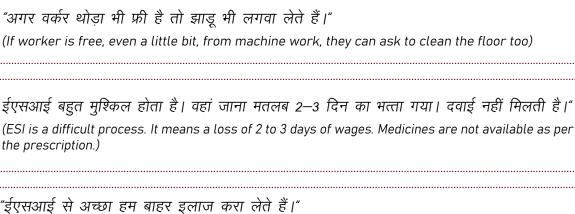

#### 10.7.3 Why power press machine causes more accidents, and it still goes unaddressed?

"पावर प्रैस में सबसे ज्यादा खतरा है, पर इसमें सबसे कम पैसा मिलता है। इसको बड़ा काम नहीं मानते।" (Power press machines have most accidents but pay is least. This work is not considered 'highly skilled')

"अगर हम काम करने से मना कर दें तो, कोई दूसरा वर्कर तैयार हो जाएगा।" (If we say NO to working, someone else will take my job)