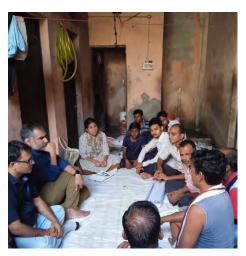

# 10.1 The Key Worker-Researchers met with other workers in the community and near workplaces. They gathered information over a year and met at the SII Faridabad office to discuss their findings.

While this Participatory Research Project began a year ago with 15 Shramik Saathis (Worker Volunteers), given the nature of their jobs and responsibilities at their native places, we are grateful to the following main seven worker-partners who stayed the course and completed the project.

Beginning September 2023, the Shramik Saathis, who led this initiative, with guidance from SII/Praxis started meeting in Faridabad automobile cluster to understand the issues around workplace safety faced by workers in the auto component factories.

They met 6 times and conducted 12 community or factory meetings, reaching 168 workers. For the synthesis, 4 Group Discussions were conducted with workers comprising 30 workers. Individual level data was collected by the Shramik Saathis from 200+ workers to understand worker experiences.