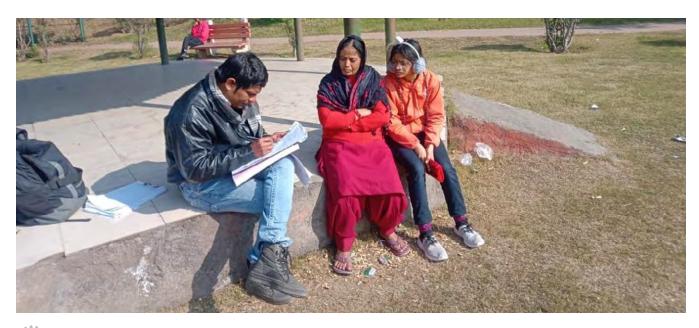

The focus of the participatory processes was to enable discussions that bring out the direct experiences of the participants through use of the thought-provoking participatory tools such as factory resource mapping, body mapping and daily schedule mapping to evolve all dimensions of worker safety, identify the key causes of poor safety, and build recommendations for the various stakeholders.

They met 6 times and conducted 12 community or factory meetings, reaching 168 workers. For the synthesis, 4 Group Discussions were conducted with workers comprising 30 workers. Individual level data was collected by the Shramik Saathis from 200+ workers to understand worker experiences.