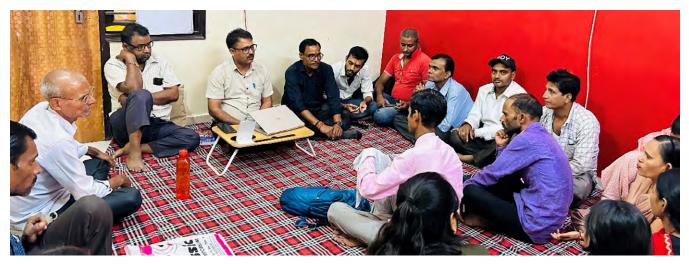

# 10.1 The Key Worker-Researchers met with other workers in the community and near workplaces. They gathered information over a year and met at the SII Faridabad office to discuss their findings.

While this Participatory Research Project began a year ago with 15 Shramik Saathis (Worker Volunteers), given the nature of their jobs and responsibilities at their native places, we are grateful to the following main seven worker-partners who stayed the course and completed the project.

Beginning September 2023, the Shramik Saathis, who led this initiative, with guidance from SII/Praxis started meeting in Faridabad automobile cluster to understand the issues around workplace safety faced by workers in the auto component factories.

They met 6 times and conducted 12 community or factory meetings, reaching 168 workers. For the synthesis, 4 Group Discussions were conducted with workers comprising 30 workers. Individual level data was collected by the Shramik Saathis from 200+ workers to understand worker experiences.