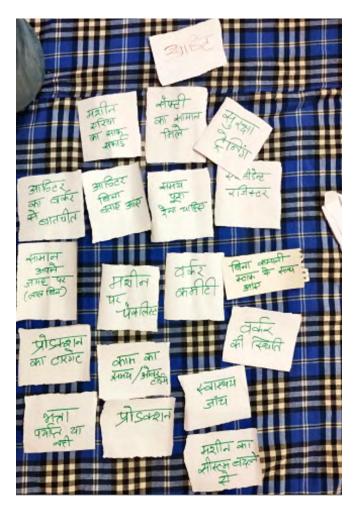

The focus of the participatory processes was to enable discussions that bring out the direct experiences of the participants through use of the thought-provoking participatory tools such as factory resource mapping, body mapping and daily schedule mapping to evolve all dimensions of worker safety, identify the key causes of poor safety, and build recommendations for the various stakeholders.

The findings from the various research tools used, brought forth issues and ideas that were often unknown, unrecognised, or unacknowledged.

All the experiences and quotations in this report have not been attributed to a single worker but depict observations made during the collective discussion processes.