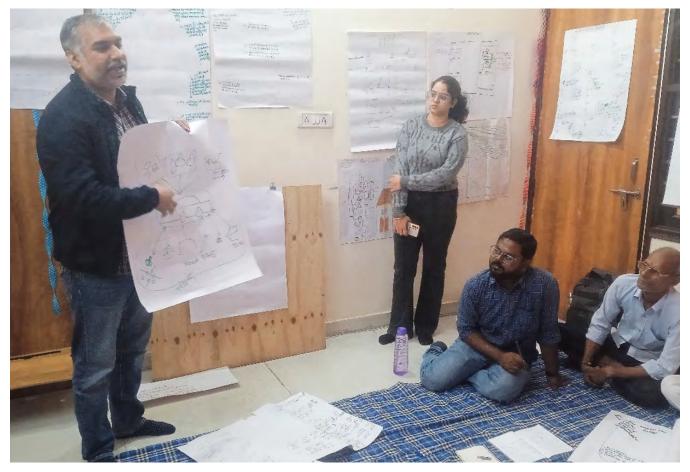

The focus of the participatory processes was to enable discussions that bring out the direct experiences of the participants through use of the thought-provoking participatory tools such as factory resource mapping, body mapping and daily schedule mapping to evolve all dimensions of worker safety, identify the key causes of poor safety, and build recommendations for the various stakeholders.

## 10.6 They followed five steps to make their recommendations

The group followed these five steps for building their conversation and to come up with their recommendations: