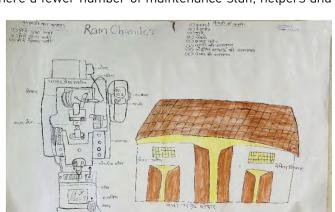

RAM CHANDER PODDAR, aged 50, is from Darbhanga, Bihar. He has been working with his current employer since 2020. He lost four fingers in 2021 while working on a power press machine. His family consists of five members, including one son and two daughters. He moved to Faridabad in 2000.