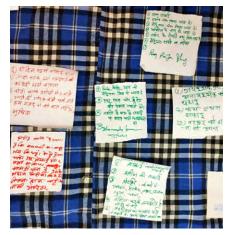

The focus of the participatory processes was to enable discussions that bring out the direct experiences of the participants through use of the thought-provoking participatory tools such as factory resource mapping, body mapping and daily schedule mapping to evolve all dimensions of worker safety, identify the key causes of poor safety, and build recommendations for the various stakeholders.

The findings from the various research tools used, brought forth issues and ideas that were often unknown, unrecognised, or unacknowledged.

All the experiences and quotations in this report have not been attributed to a single worker but depict observations made during the collective discussion processes.