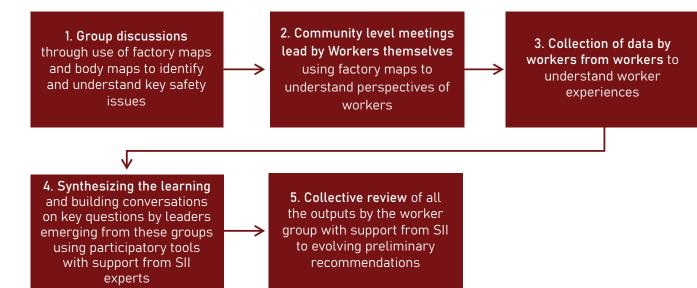

## 10.6 They followed five steps to make their recommendations

The group followed these five steps for building their conversation and to come up with their recommendations:

## 10.7 HB-HB report Finding 1 on workers' working conditions support and indeed add great nuance to CRUSHED series findings in their own words.