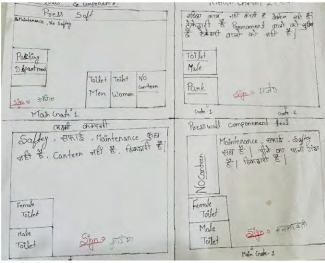

The focus of the participatory processes was to enable discussions that bring out the direct experiences of the participants through use of the thought-provoking participatory tools such as factory resource mapping, body mapping and daily schedule mapping to evolve all dimensions of worker safety, identify the key causes of poor safety, and build recommendations for the various stakeholders.

#### 10.5 They decided three key objectives for their research report

The conversations started with sharing of individual experiences by workers and then formalised into some concrete objectives:

- 1. Understanding the key safety issues faced by the workers in auto component factories
- 2. Understanding some of key reasons for the persistence of these issues
- 3. Listing out some important recommendations from the workers to government officials, and factory owners and management